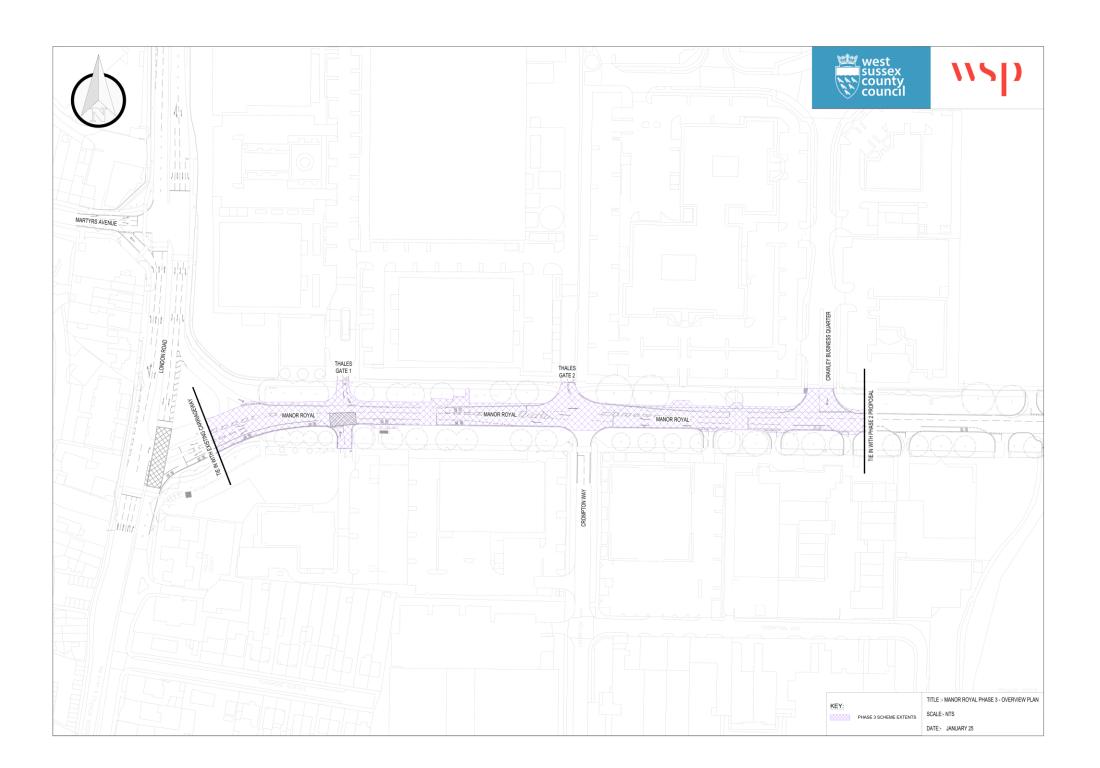

## **Manor Royal Bus Lane Extension Phase 3**

West Sussex County Council needs to carry out road works close to your property soon and we are contacting you today to let you know what we are doing.

## What we're doing

For this project we will be:

constructing 350 metres of bus lane from the A23 London Road to the Crawley Business Quarter access on the northern side of Manor Royal. The works will include amendments to the traffic islands, controlled pedestrian crossings, bus stops, and traffic signals at Compton Way.