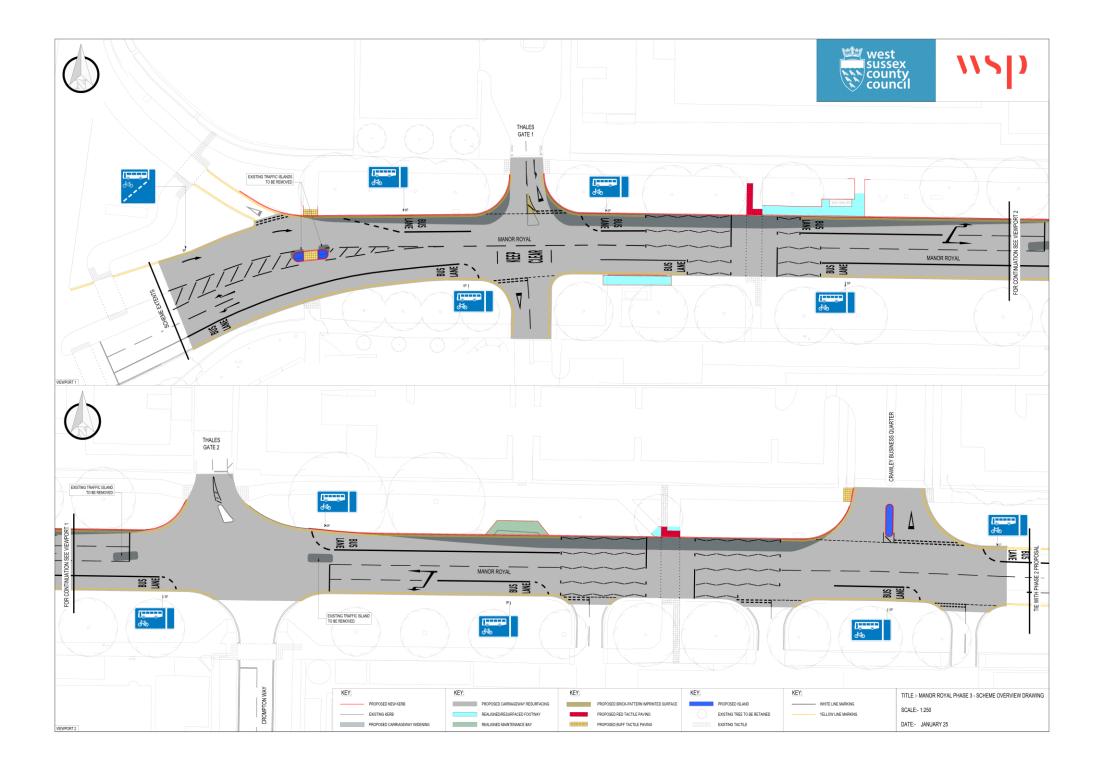

## What we're doing

For this project we will be:

constructing 350 metres of bus lane from the A23 London Road to the Crawley Business Quarter access on the northern side of Manor Royal. The works will include amendments to the traffic islands, controlled pedestrian crossings, bus stops, and traffic signals at Compton Way.

## **Road Restrictions during the work**

In order to protect our workforce and the public:

We will suspend a section of the westbound bus lane to have the road under narrow working, this will allow two-way traffic to be maintained for the majority of the works. At times temporary traffic lights will be in place.